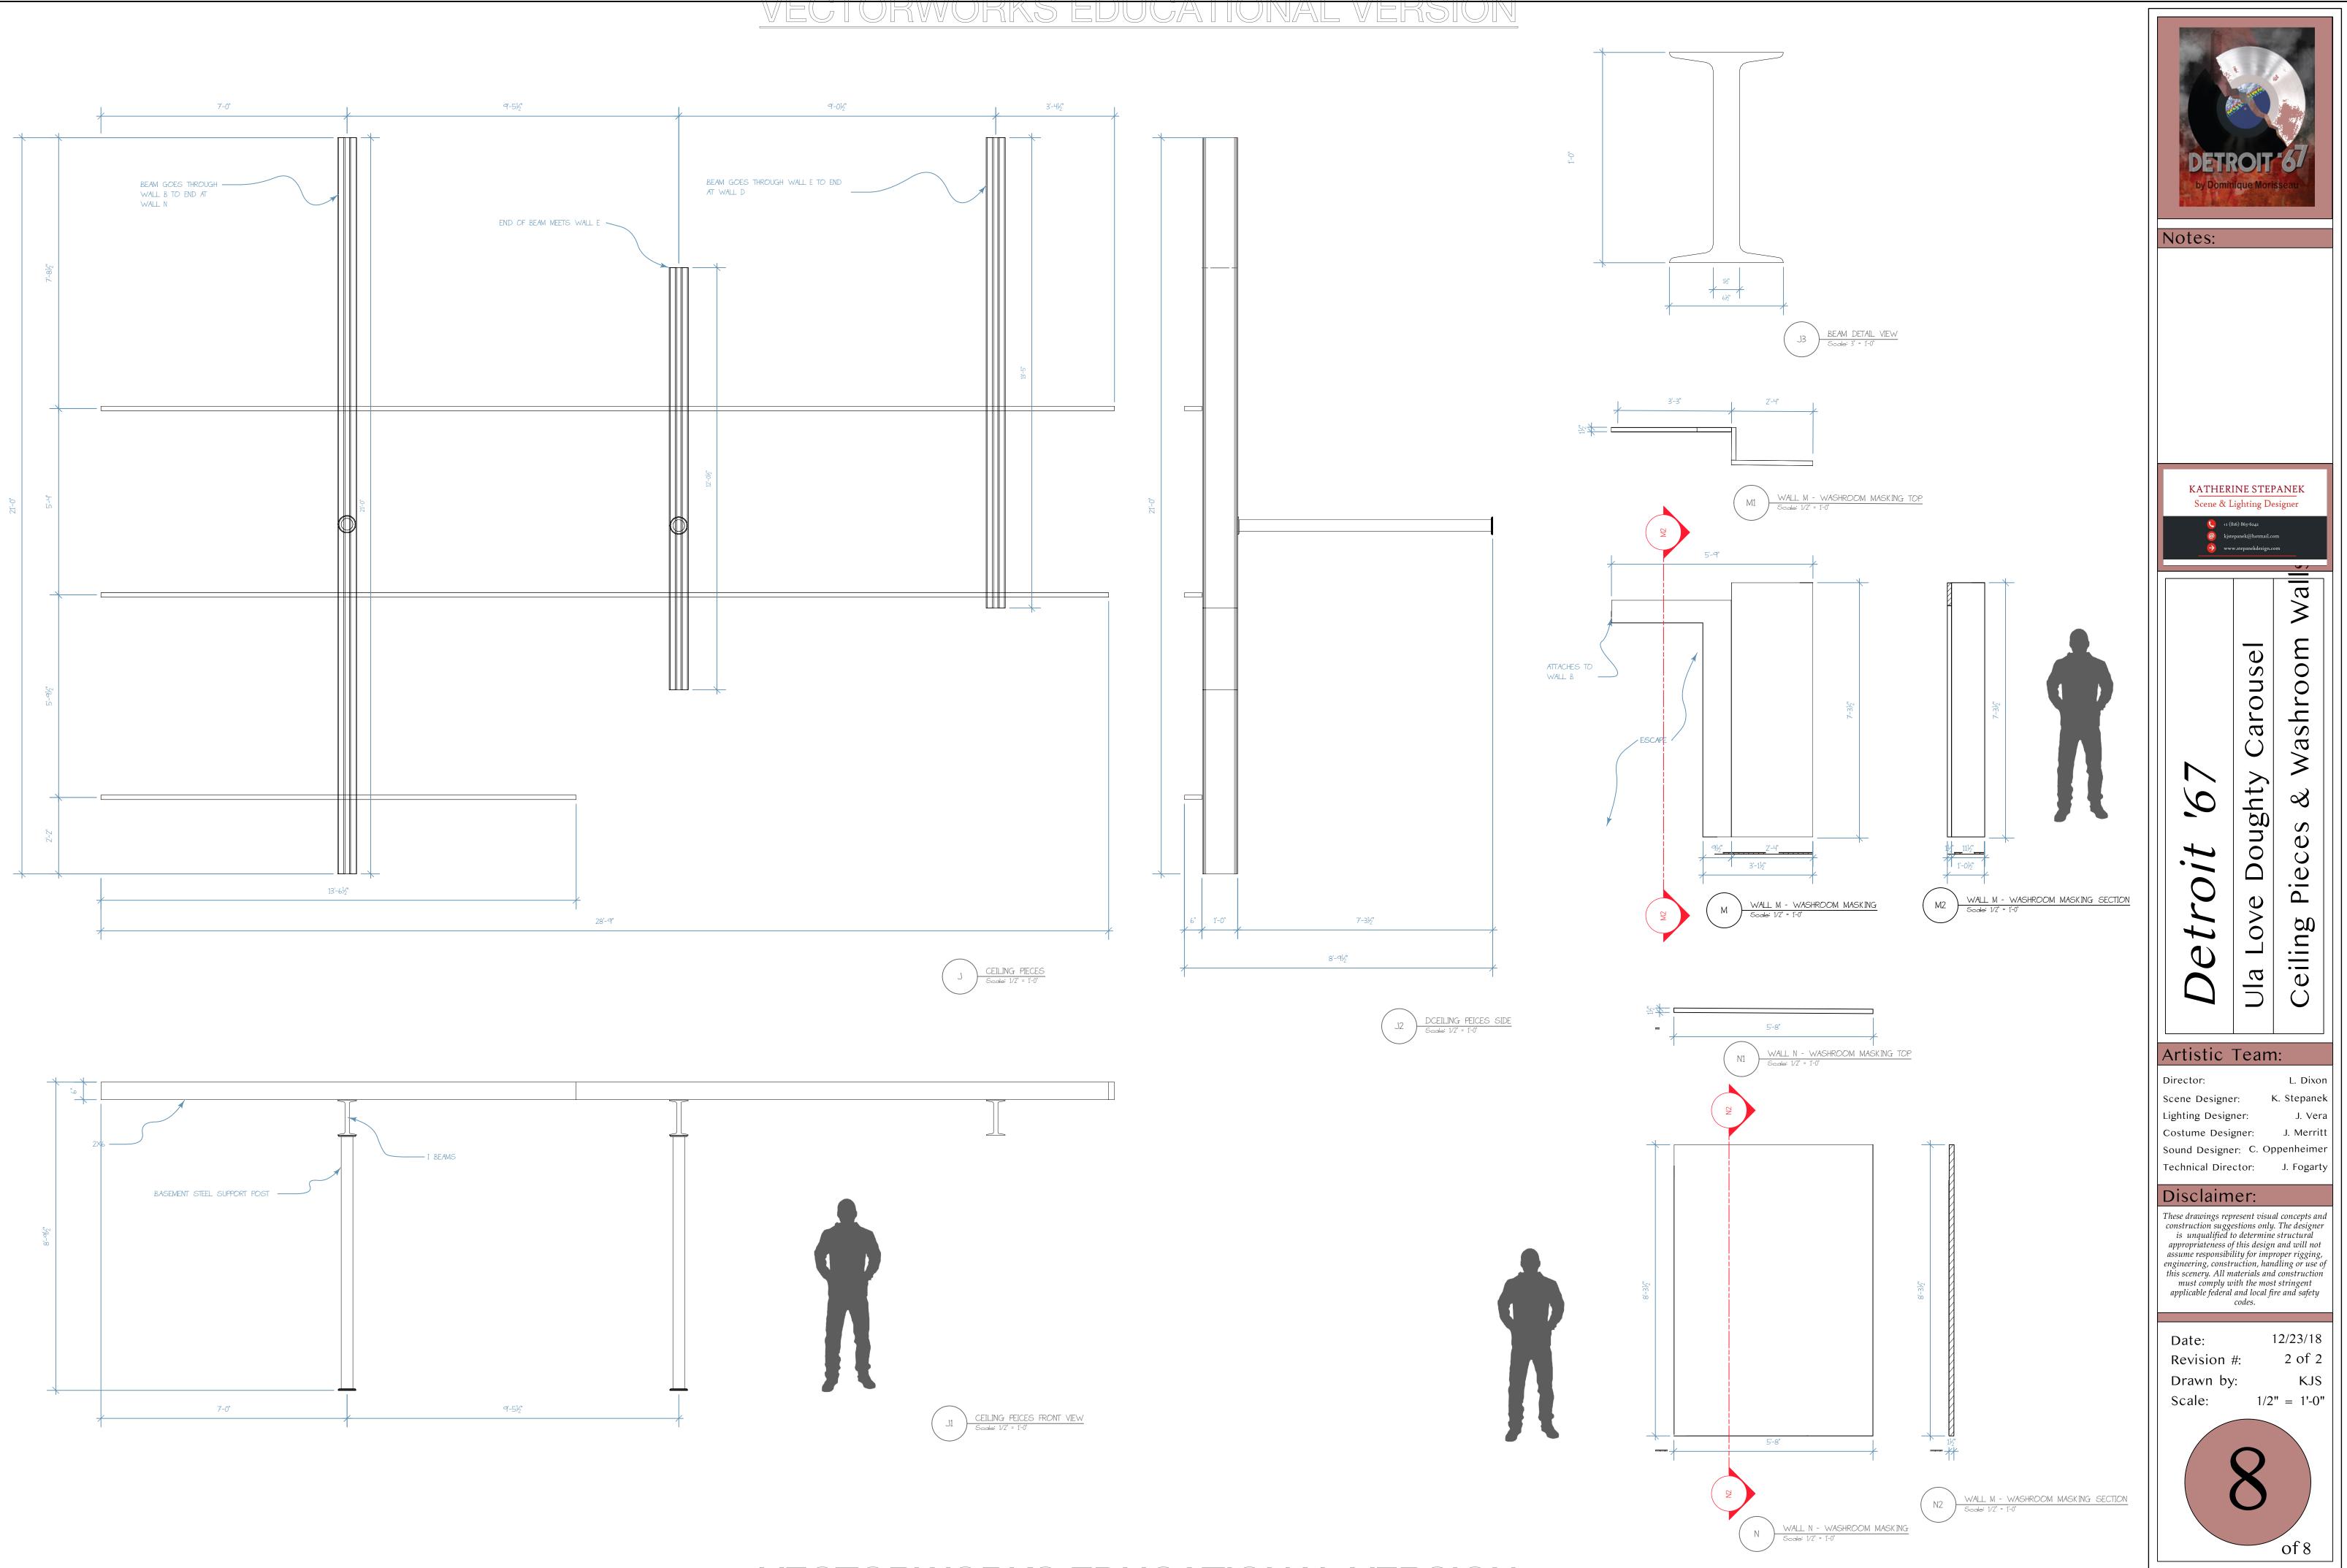

# 

VECTORWORKS EDUCATIONAL VERSION

Notes: KATHERINE STEPANEK Scene & Lighting Designer +1 (816) 863-6242 arousel  $\bigcirc$ ghty 2 no •  $\square$ 0 Sections Love Ula Artistic Team: Director: L. Dixon Scene Designer: K. Stepanek Lighting Designer: J. Vera Costume Designer: J. Merritt Sound Designer: C. Oppenheimer Technical Director: J. Fogarty Disclaimer: These drawings represent visual concepts and construction suggestions only. The designer is unqualified to determine structural appropriateness of this design and will not assume responsibility for improper rigging, engineering, construction, handling or use of this scenery. All materials and construction must comply with the most stringent applicable federal and local fire and safety codes. 12/23/18 Date: 2 of 2 Revision #: KJS Drawn by: 1/2" = 1'-0"Scale: of 8