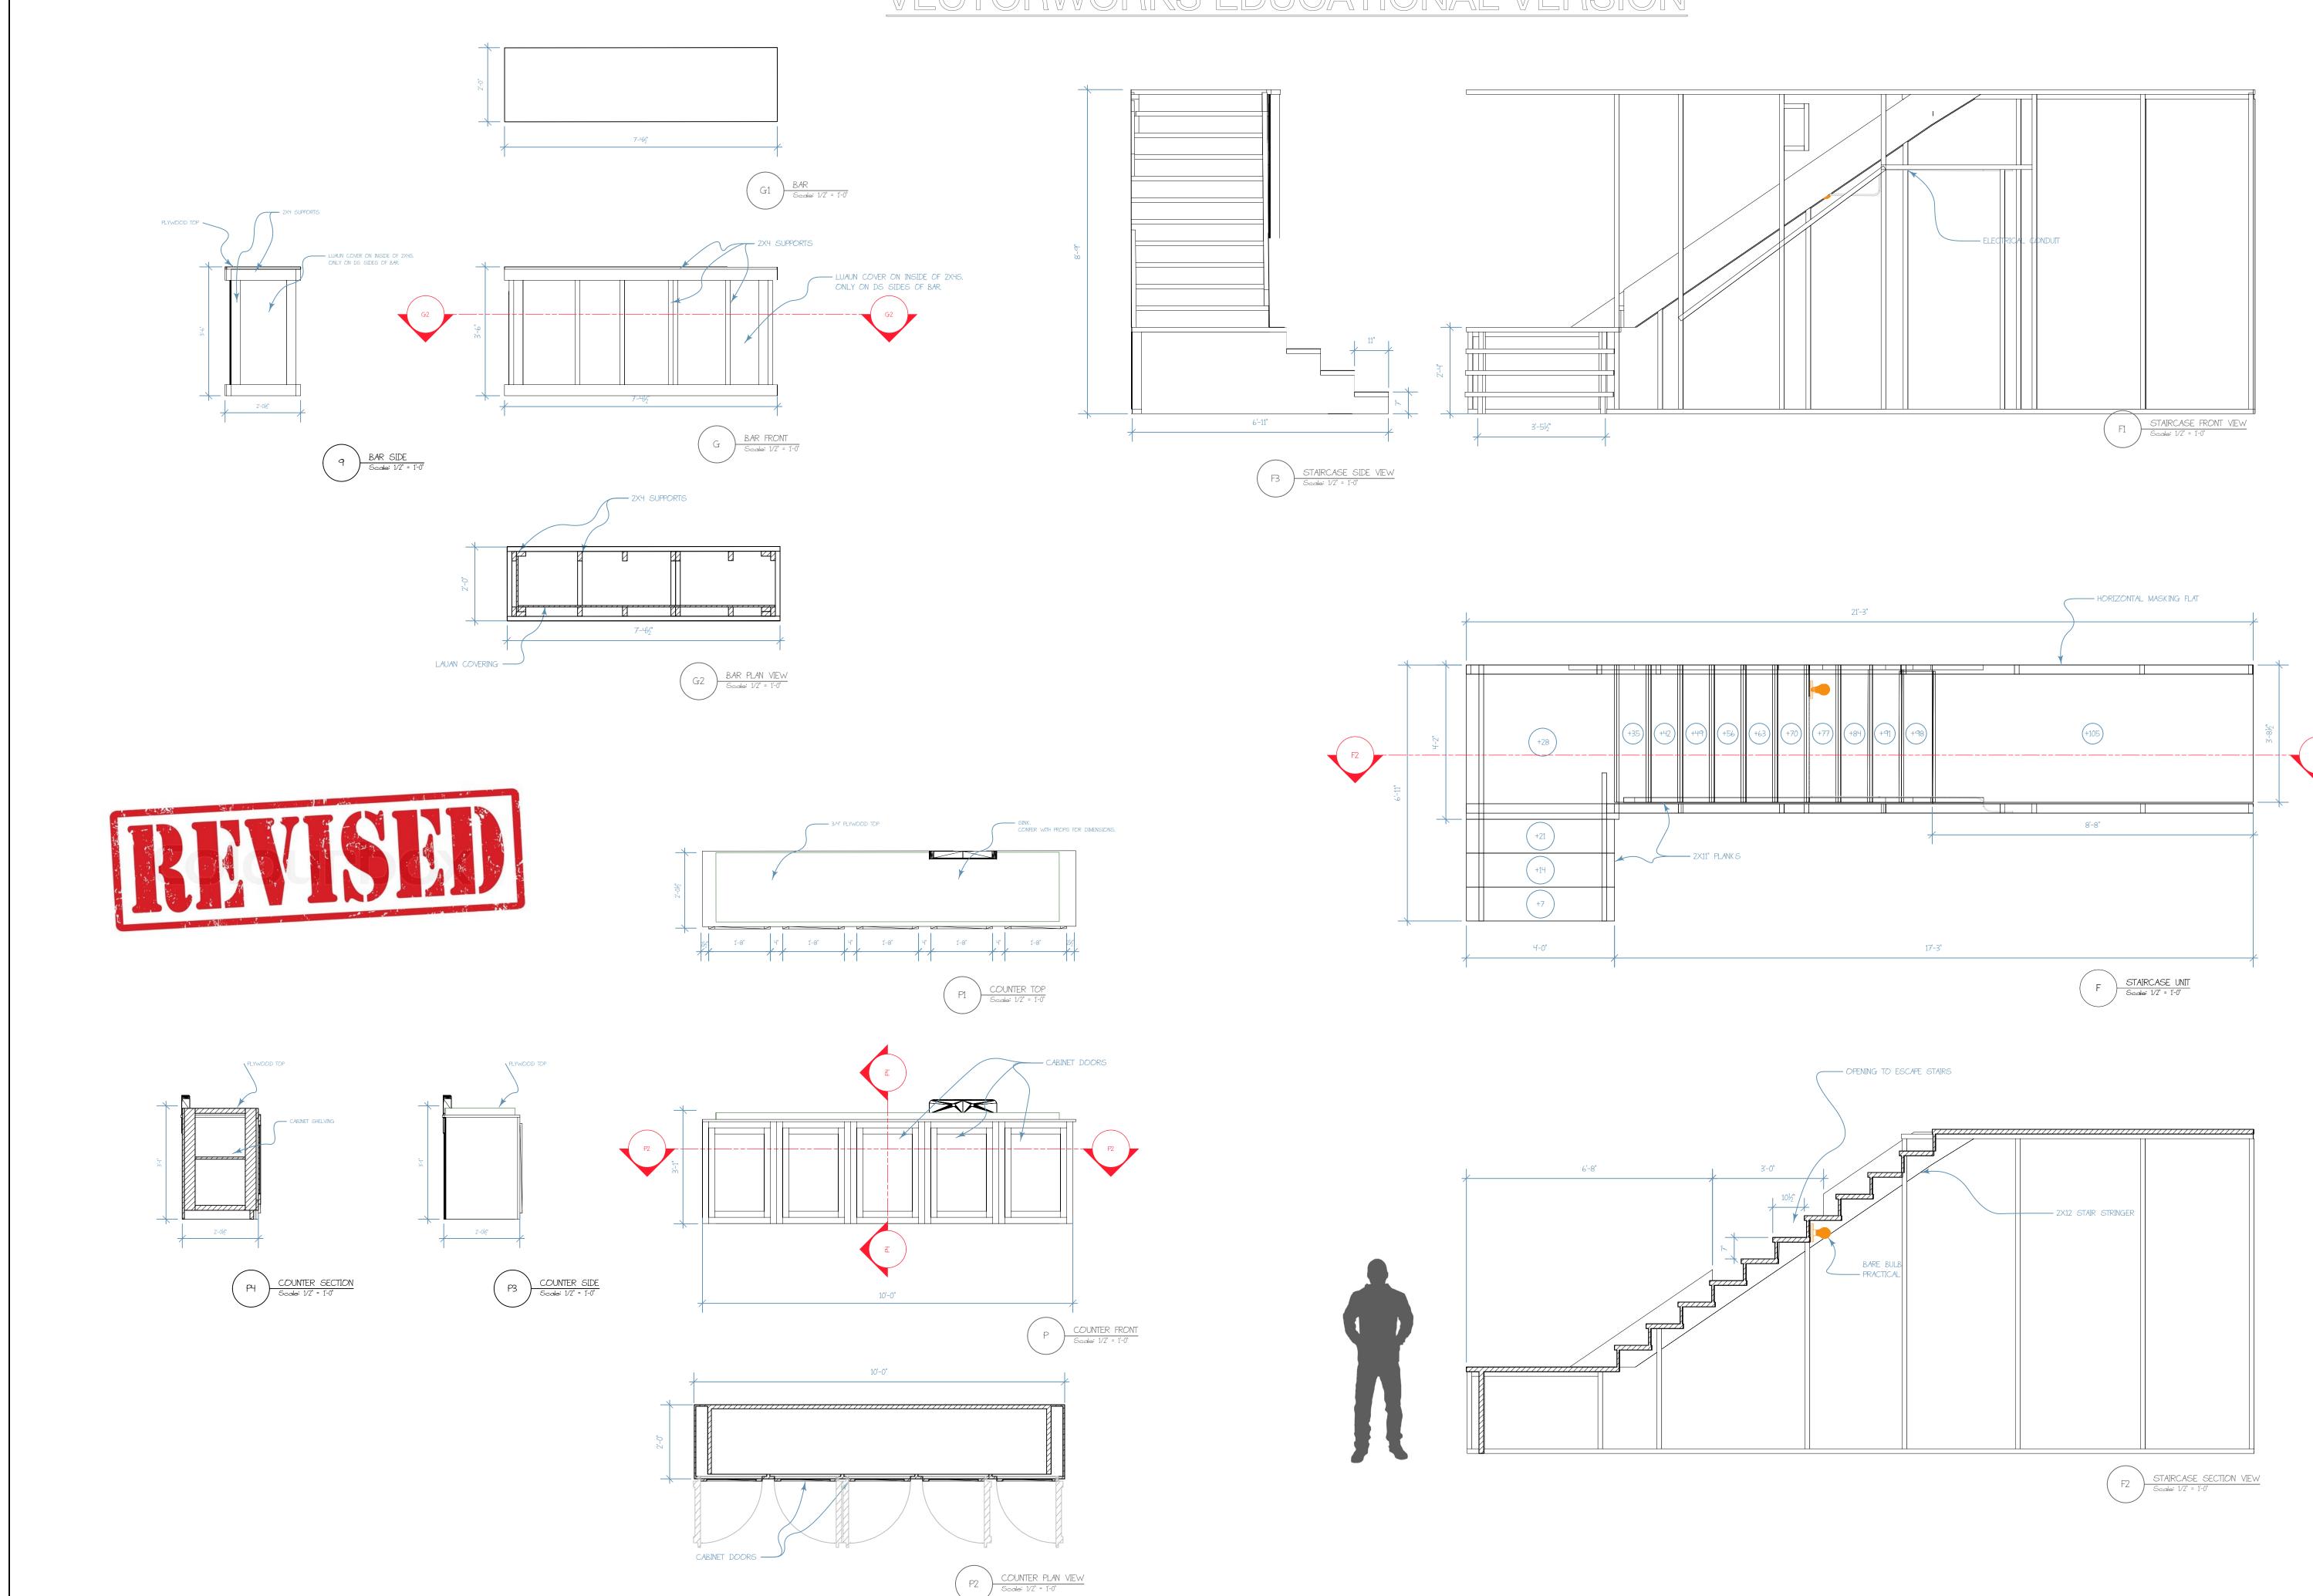

# 

VECTORWORKS EDUCATIONAL VERSION

Notes: KATHERINE STEPANEK Scene & Lighting Designer +1 (816) 863-6242 arousel  $\bigcirc$ ghty 2 no •  $\square$ 0 Sections Love Ula Artistic Team: Director: L. Dixon Scene Designer: K. Stepanek Lighting Designer: J. Vera Costume Designer: J. Merritt Sound Designer: C. Oppenheimer Technical Director: J. Fogarty Disclaimer: These drawings represent visual concepts and construction suggestions only. The designer is unqualified to determine structural appropriateness of this design and will not assume responsibility for improper rigging, engineering, construction, handling or use of this scenery. All materials and construction must comply with the most stringent applicable federal and local fire and safety codes. 12/23/18 Date: 2 of 2 Revision #: KJS Drawn by: 1/2" = 1'-0"Scale: of 8