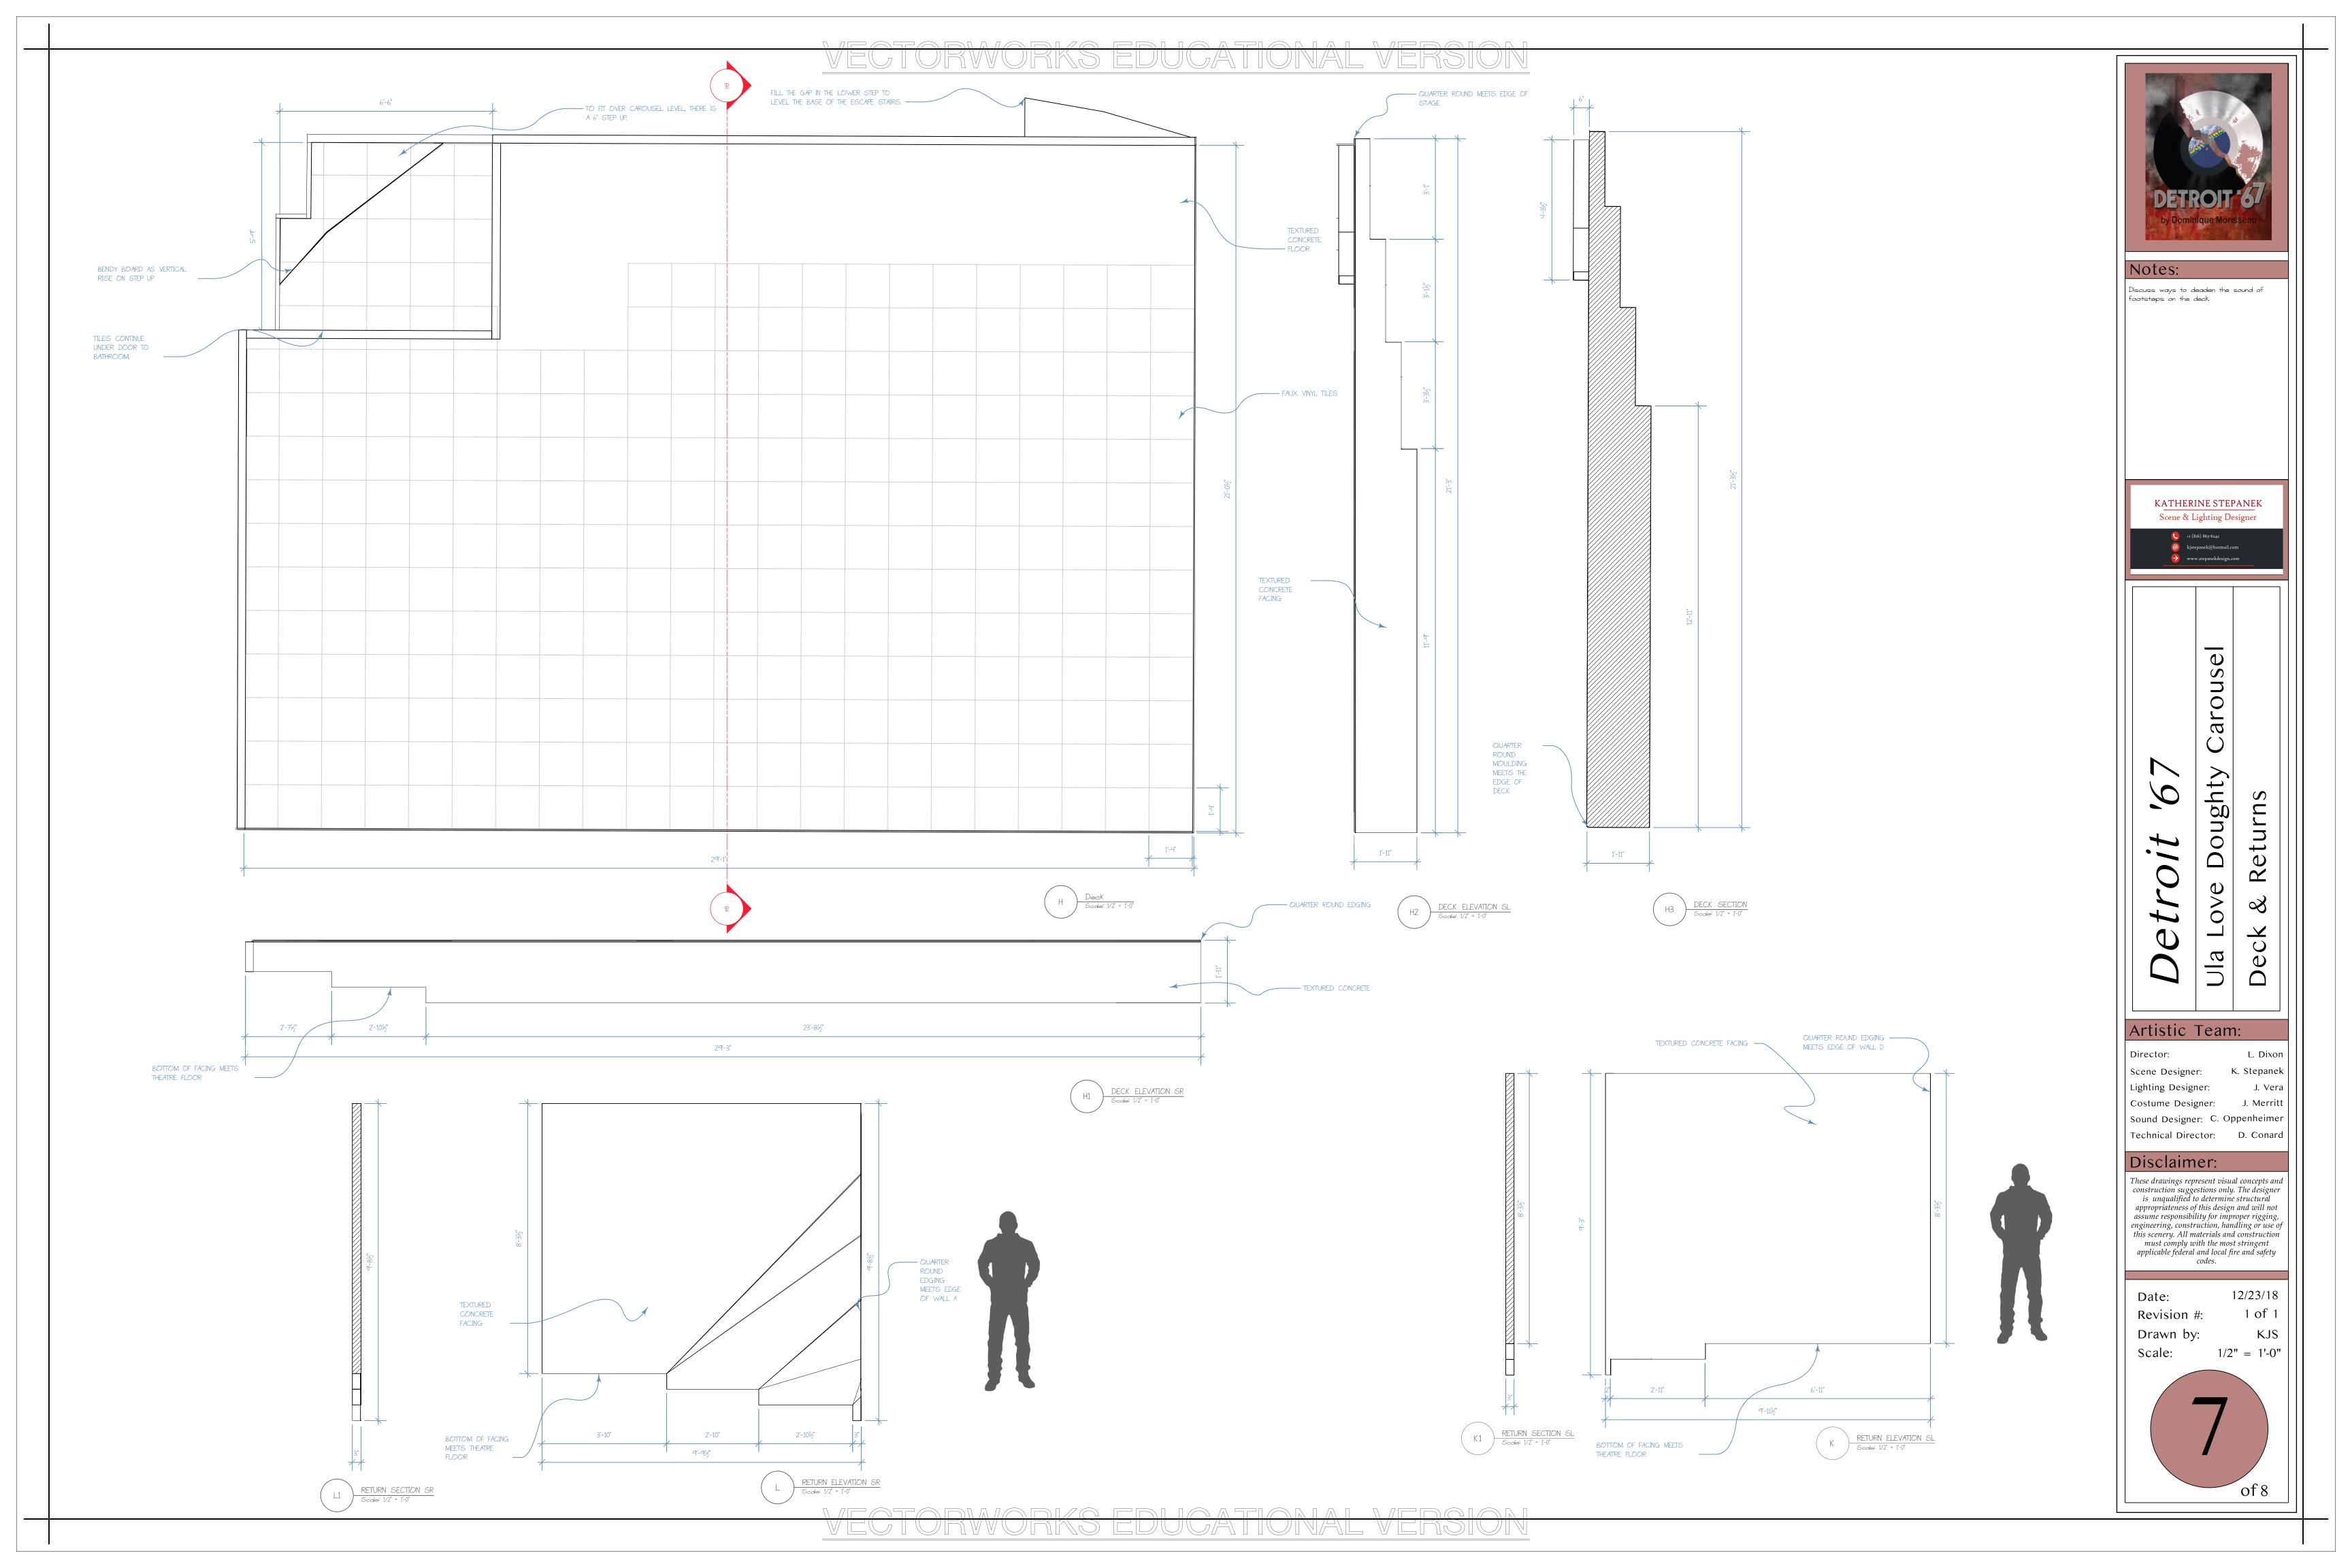

# 

VECTORWORKS EDUCATIONAL VERSION

Notes: KATHERINE STEPANEK Scene & Lighting Designer +1 (816) 863-6242 arousel  $\bigcirc$ ghty 2 no •  $\square$ 0 Sections Love Ula Artistic Team: Director: L. Dixon Scene Designer: K. Stepanek Lighting Designer: J. Vera Costume Designer: J. Merritt Sound Designer: C. Oppenheimer Technical Director: J. Fogarty Disclaimer: These drawings represent visual concepts and construction suggestions only. The designer is unqualified to determine structural appropriateness of this design and will not assume responsibility for improper rigging, engineering, construction, handling or use of this scenery. All materials and construction must comply with the most stringent applicable federal and local fire and safety codes. 12/23/18 Date: 2 of 2 Revision #: KJS Drawn by: 1/2" = 1'-0"Scale: of 8