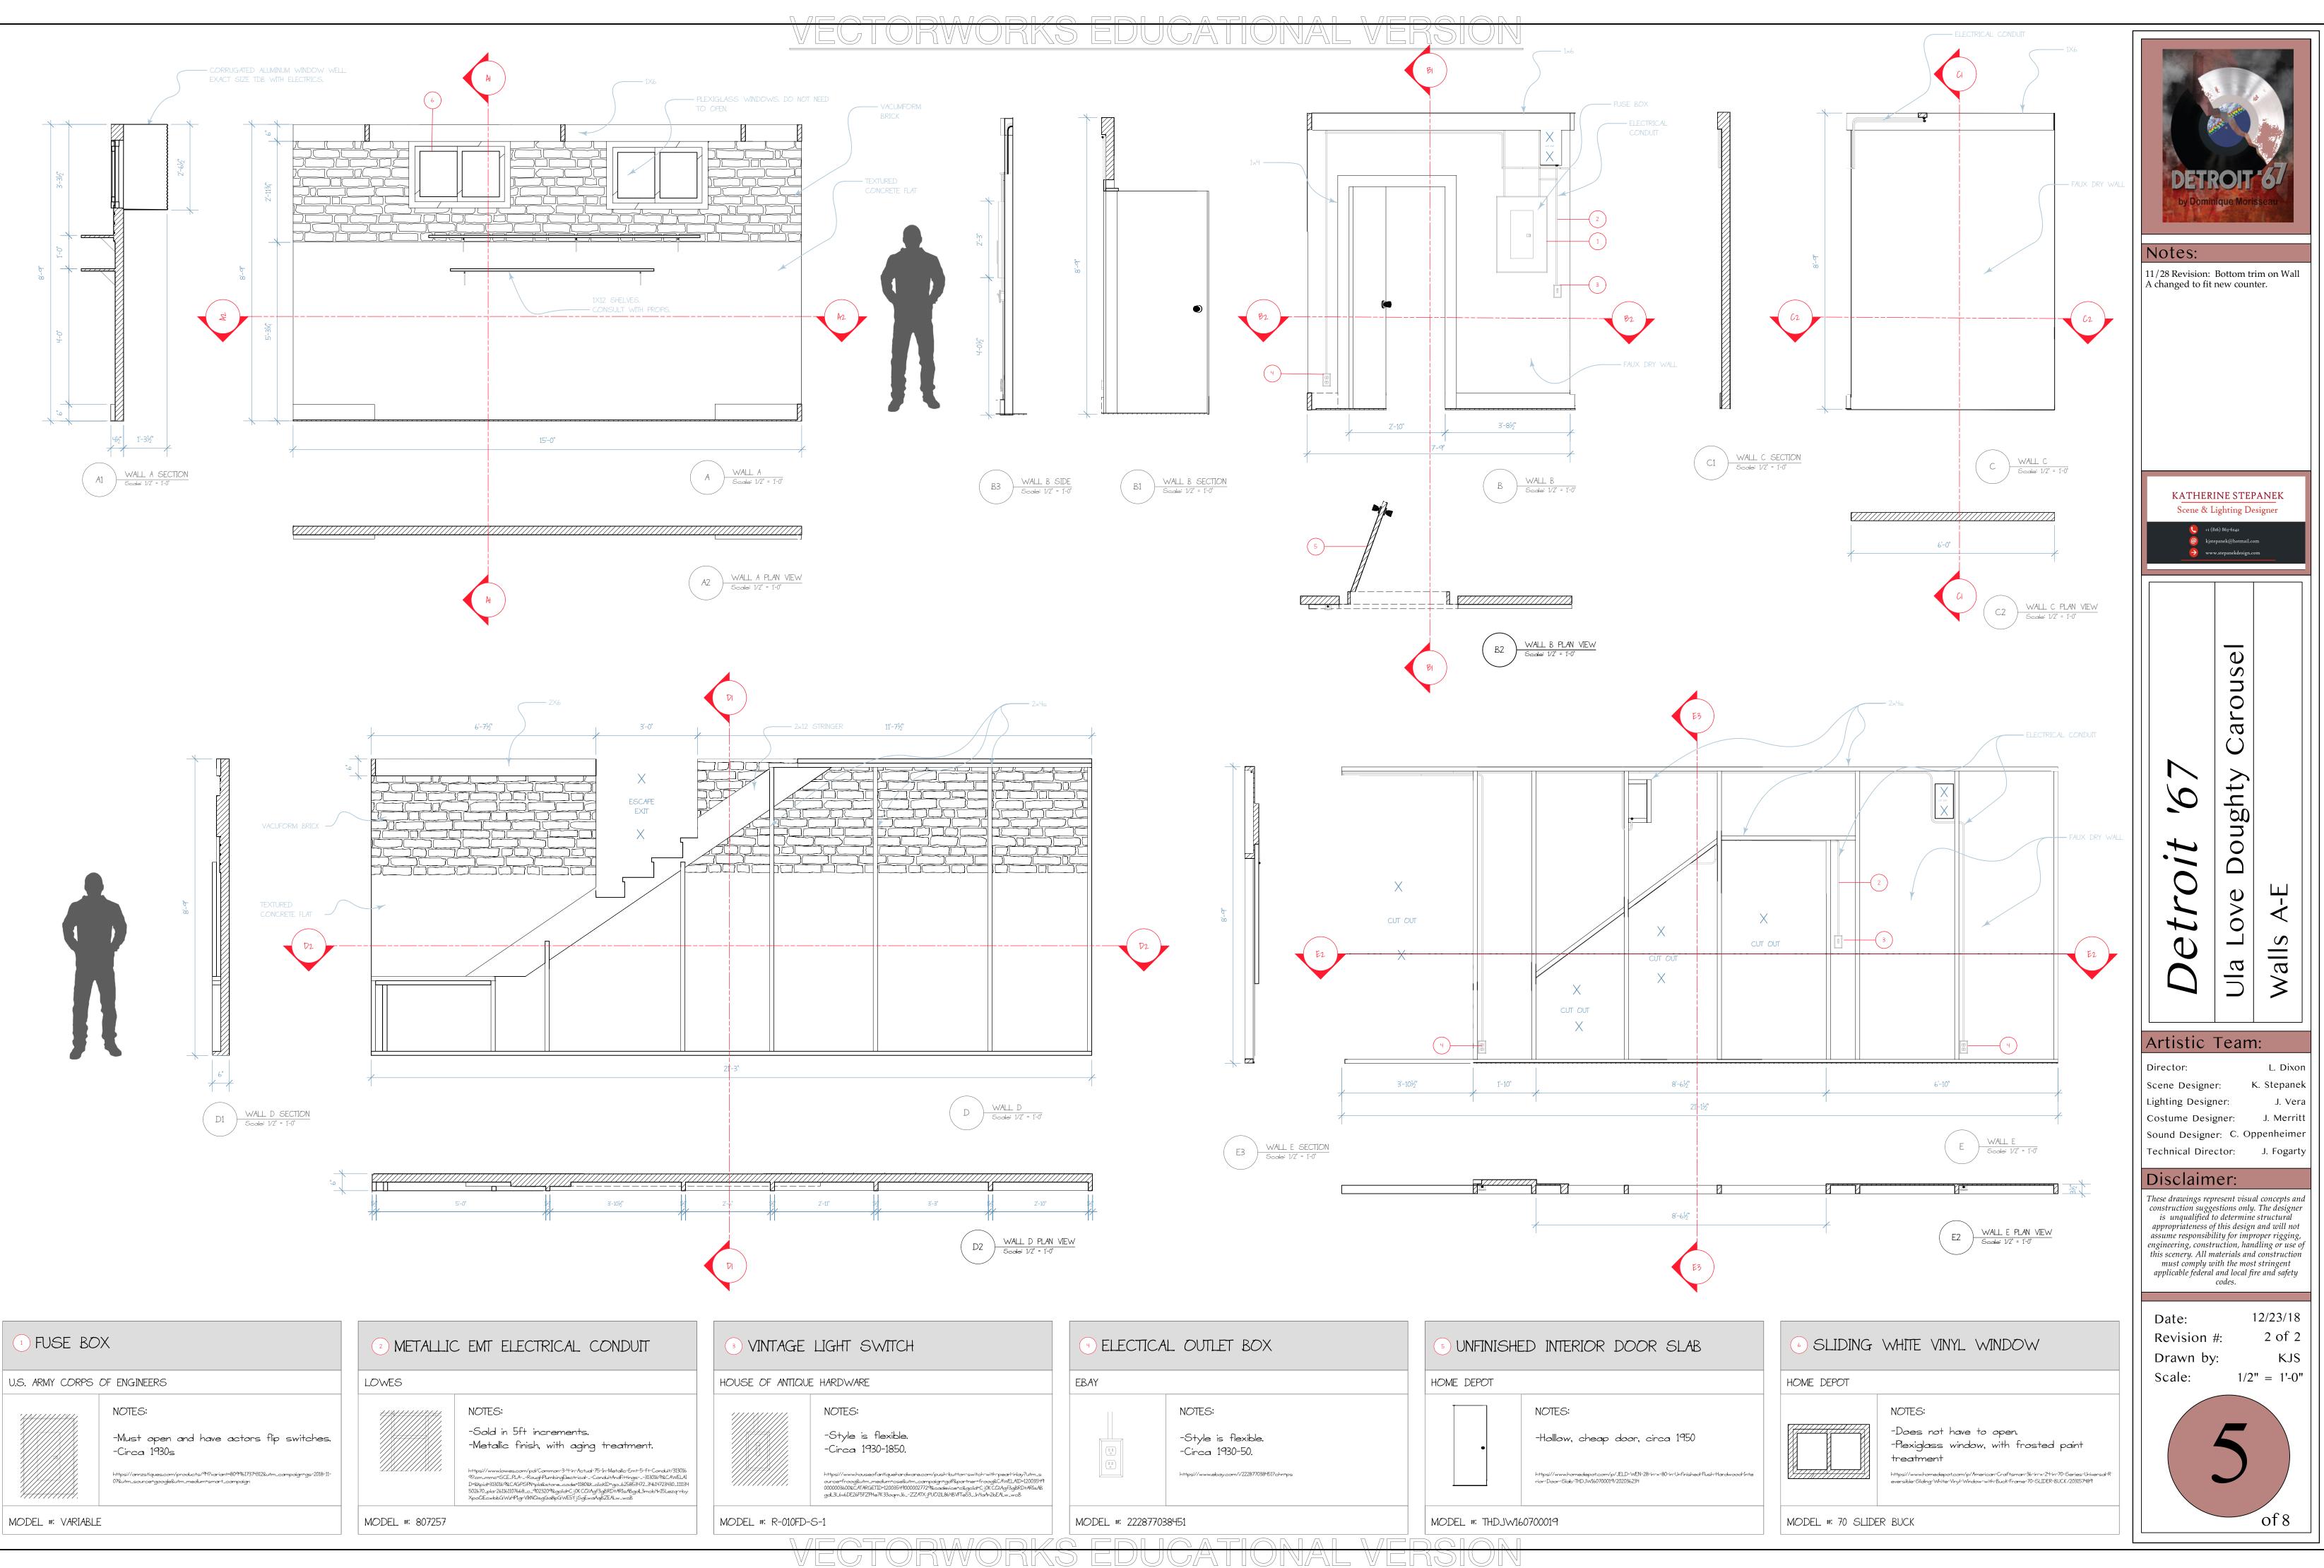

# 

VECTORWORKS EDUCATIONAL VERSION

Notes: KATHERINE STEPANEK Scene & Lighting Designer +1 (816) 863-6242 arousel  $\bigcirc$ ghty 2 no •  $\square$ 0 Sections Love Ula Artistic Team: Director: L. Dixon Scene Designer: K. Stepanek Lighting Designer: J. Vera Costume Designer: J. Merritt Sound Designer: C. Oppenheimer Technical Director: J. Fogarty Disclaimer: These drawings represent visual concepts and construction suggestions only. The designer is unqualified to determine structural appropriateness of this design and will not assume responsibility for improper rigging, engineering, construction, handling or use of this scenery. All materials and construction must comply with the most stringent applicable federal and local fire and safety codes. 12/23/18 Date: 2 of 2 Revision #: KJS Drawn by: 1/2" = 1'-0"Scale: of 8

of 8

|  | MODEL | #: | 22287 |
|--|-------|----|-------|
|  |       |    |       |