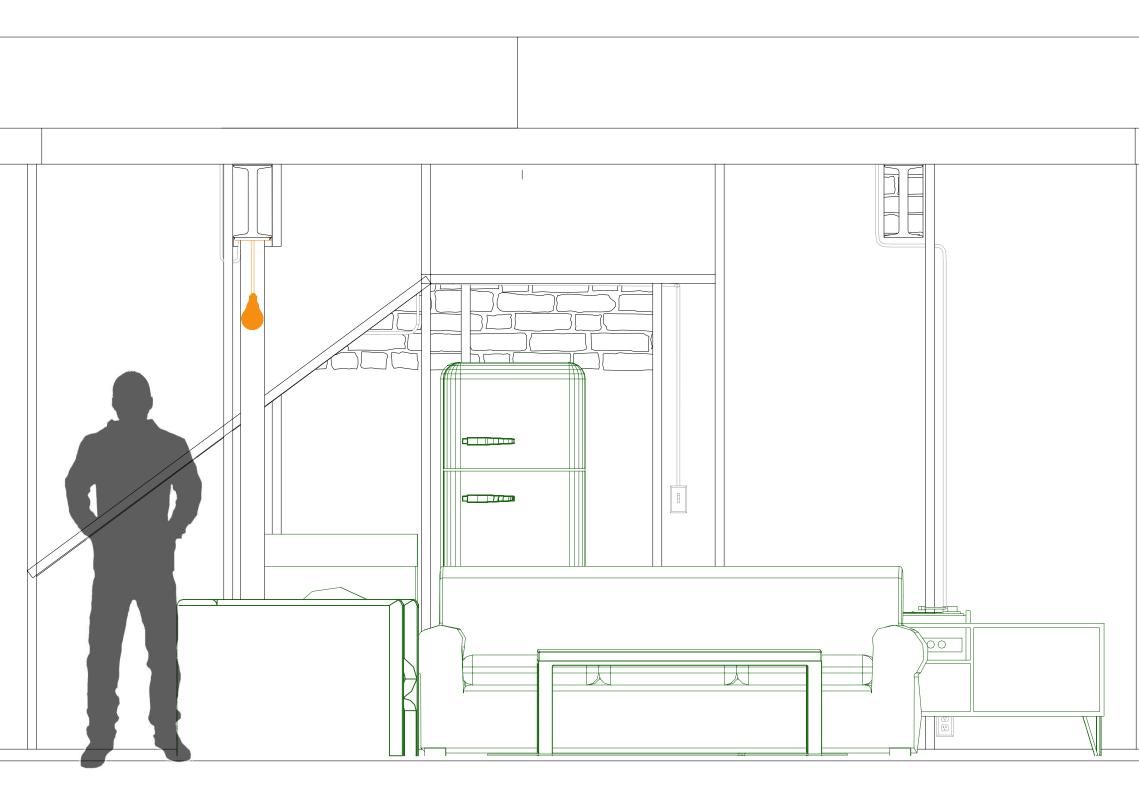

# VECTORWORKS EDUCATIONAL VERSION

VECTORWORKS EDUCATIONAL VERSION

1 FRONT ELEVATION SL Scale: 3/4" = 1-0"

Notes: KATHERINE STEPANEK Scene & Lighting Designer +1 (816) 863-6242 @ kjstepanek@ho Carousel Doughty /9/ nS Elevation it 0 Ula Love Front Artistic Team: Director: L. Dixon Scene Designer: K. Stepanek Lighting Designer: J. Vera Costume Designer: J. Merritt Sound Designer: C. Oppenheimer Technical Director: J. Fogarty Disclaimer: These drawings represent visual concepts and construction suggestions only. The designer is unqualified to determine structural appropriateness of this design and will not assume responsibility for improper rigging, engineering, construction, handling or use of this scenery. All materials and construction must comply with the most stringent applicable federal and local fire and safety codes. 12/23/18 Date: 2 of 2 Revision #: KJS Drawn by: 3/4" = 1'-0" Scale: